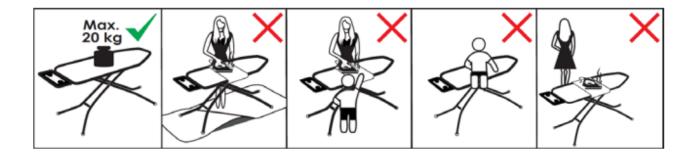

## GB

Do not adjust the height of the ironing board when the iron is on the board. The iron may fall down and the board may suddenly fold by itself.

The device should be used only in dry locations.

The device should be used only after setting it in working position on a flat, level surface.

The device shouldn't be used by children.

While ironing do not leave the iron on the board's cover. Do not touch the hot surface of the board.

The manufacturer is not responsible for any harms done to persons and animals and damages to property which are the result of improper or incorrect use of the device.